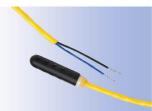

## Available electrodes & accessories:

HS-1

The HS-1 is a humidity sensor which connects directly to the MTX-C and can be placed at depths and in areas where our other electrodes cannot reach. The HS-1 is great for long-term monitoring of wood members, poles, and wall cavities, and comes equipped standard with a 61cm cable.