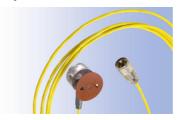

## 2-E/H

The 2-E/H is a compact electrode great for long-term monitoring of wood, drywall, and paper cores. This electrode connects directly to the MTX-C and comes equipped standard with 8mm pins and a 300cm cable.