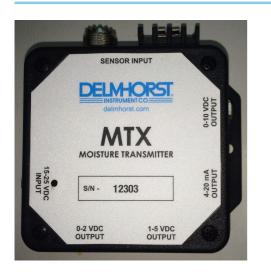

**MTX-C Moisture transmitter** 

The standard MTX-C provides a current (4-20mA) or voltage (1-5v, 0-2v) output via 4-wire transmission. Your PC or data logger provides the display and processor. Connect with any standard or special application Delmhorst electrodes.

## **SPECIFICATIONS: MTX-C**

- Moisture range : 6% 60% Wood (Douglas Fir @ 21°C / 70°F)
- Calibrations : upon request
- **Operation temp. range** : 0°-70°C (32°-158°F) (nominal)
- No. of outputs : One
- **Outputs** : D.C. Current 4 to 20 mA (Non-linear, inversely proportional) or, Voltage 1-5 VDC, or 0-2 VDC
- **Power requirement** : D.C. Voltage between 15 to 30 volts
- Supply current : Minimum 500 mA
- Case size (mm) : 83 x 83 x 32
- Mounting Base (mm): 108 x 84
- Terminals : A 2.5 mm (Centre Positive) POWER JACK for POWER INPUT, TERMINAL STRIP and UHF connector for MOISTURE INPUT
- Includes : MTX-C (or MTX-V output 0-10VDC only), EUR Power Adapter NO.219ADA-0023, Output Plug NO. 216CAB-0023